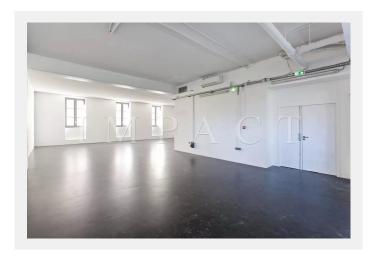

## Services

Air-conditioning, Double glazing, Disabled access, Lift

Luxurious building situated in the Center of Cannes, with a total surface of approximately 1182sqm, and close to the Palais des Festivals. The building is divided on three floors, access lift.

It is perfect to be configured for receptions, events or spacious offices.

Spacious rooms, several terraces, lift access. Beautiful view on the Museum de la Castre and the town of Cannes.

The 2nd and 3rd floor measure approximately 700m<sup>2</sup> total and are configured as the following:

The 2nd floor of approximately 370sqm with two East and West-exposed entrances of 12 83sqm and 8 50sqm each

www.cannes-impact.com