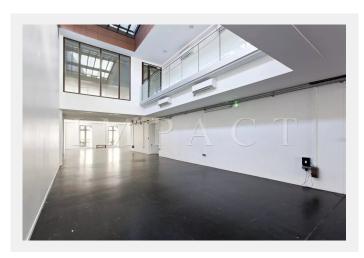

## Services

Air-conditioning, Double glazing, Disabled access, Lift

Luxurious building situated in the Center of Cannes, with a total surface of approximately 1182sqm, and close to the Palais des Festivals. The building is divided on three floors, access lift.

It is perfect to be configured for receptions, events or spacious offices.

Spacious rooms, several terraces, lift access. Beautiful view on the Museum de la Castre and the town of Cannes.

The 2nd and 3rd floor measure approximately 700m<sup>2</sup> total and are configured as the following: