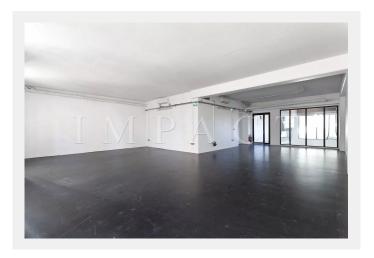

## Services

Air-conditioning, Double glazing, Disabled access, Lift

Luxurious building situated in the Center of Cannes, with a total surface of approximately 1182sqm, and close to the Palais des Festivals. The building is divided on three floors, access lift.

It is perfect to be configured for receptions, events or spacious offices.

Spacious rooms, several terraces, lift access. Beautiful view on the Museum de la Castre and the town of Cannes.

The 2nd and 3rd floor measure approximately 700m<sup>2</sup> total and are configured as the following:

The 2nd floor of approximately 370sqm with two East and West-exposed entrances of 12 83sqm and 8 50sqm each

www.cannes-impact.com