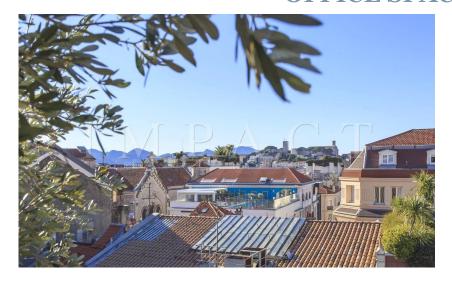

## Services

Air-conditioning, Double glazing, Disabled access, Lift

Luxurious building situated in the Center of Cannes, with a total surface of approximately 1182sqm, and close to the Palais des Festivals. The building is divided on three floors, access lift.

It is perfect to be configured for receptions, events or spacious offices.

Spacious rooms, several terraces, lift access. Beautiful view on the Museum de la Castre and the town of Cannes.

The 2nd and 3rd floor measure approximately 700m<sup>2</sup> total and are configured as the following: